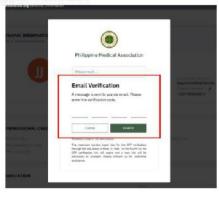

#### **Email and Number Verification**

· Once you completely fill-out your email and number, you need to verify it. Click Yes

4

#### **Email and Number Verification**

- Once you click Verify Now the OTP page will pop-up.
- Kindly enter the OTP number you received in your Email address and Mobile number

Note: OTP sent to email might take almost 1 to 2 minutes to arrive. Please bear with us.