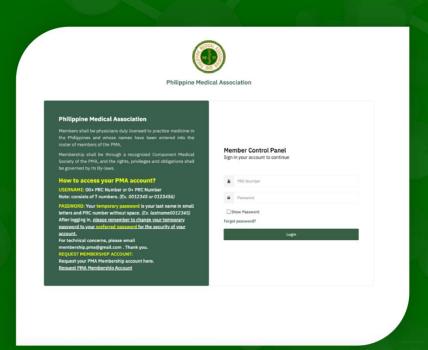

VISIT: <a href="https://www.philippinemedicalassociation.org/">https://www.philippinemedicalassociation.org/</a> and click Updating of Members' Data

- ENTER USERNAME
  - 00+PRC NUMBER or 0+PRC Number (ex: 0012345 or 0123456)
- Enter Temporary Password
  - Your last-name + PRC-number with no Space and all are small letter (ex: lastname0012345)

# medicine in the Philippines and whose names have been entered into the roster of members of the PMA. Membership shall be through a recognized Component Medical Society of the PMA, and the rights, privileges and obligations shall be governed by its By-save. How to access your PMA account? USERNAMS: 00 + PRC Number or 0 + PRC Number Note: consists of 7 numbers. (2x. 0012345 or 0123456) PASSWORD: Your temporary password is your last name in small letters and PRC number without space. (5x. fastmane) After loggling in please remember to change your temporary neasword to your generated asserted on the security of your account. For technical concerns, please email membership-pma@gmail.com . Thank you. REQUEST MEMBERSHIP ACCOUNT: Request your PMA Membership account here. Resusest PMA Membership account here.