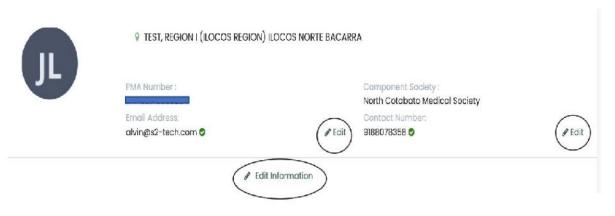

#### **Email and Number Verification**

 If you want to edit or change your email address or number just click the Pencil button or Edit Information save changes and click verify.

#### **Email and Number Verification**

 Once you have verified your Email and Cellphone Number you see a "GREEN check" means you're already verified.