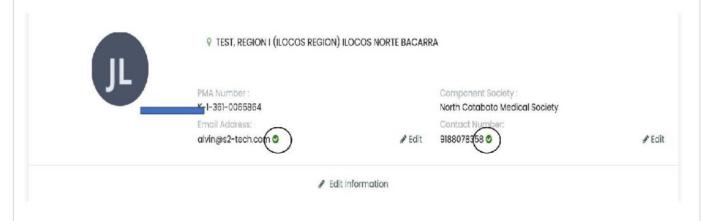

#### **Email and Number Verification**

 Once you have verified your Email and Cellphone Number you see a "GREEN check" means you're already verified.

#### **Email and Number Verification**

 If you want to edit or change your email address or number just click the Pencil button or Edit Information save changes and click verify.