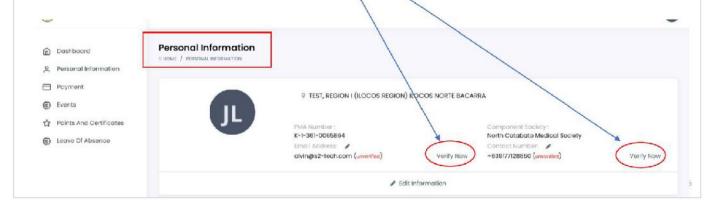

#### **Email and Number Verification**

- The System will automatically direct you at the Personal Information page.
- There will be a blinking VERIFY NOW and all you need is to click it and input again your email and number and there will be an OTP that you will receive on your Number or Email address

#### **Email and Number Verification**

 If you want to edit or change your email address or number just click the Pencil button or Edit Information save changes and click verify.