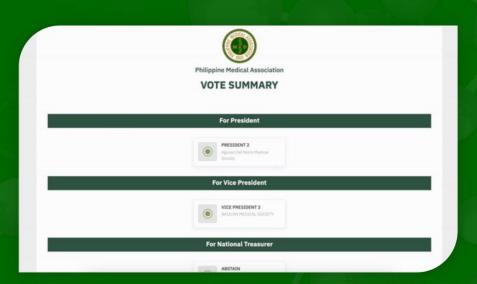

In order to protect the integrity of the voting process, OTP (One-Time Password) verification will be required before you can cast your vote

**Philippine Medical Association** 

PMA Election 2023

5

Once your OTP has been successfully verified, you can proceed to cast your vote according to your preferences.

After voting, a summary of your vote will be **emailed** to you. Please review this email carefully to confirm your selections and ensure your vote has been properly recorded.

PMA Election 2023

Thank you for updating your contact information and participating in this year's PMA election. We appreciate your contribution towards shaping the future of the Philippine Medical Association.