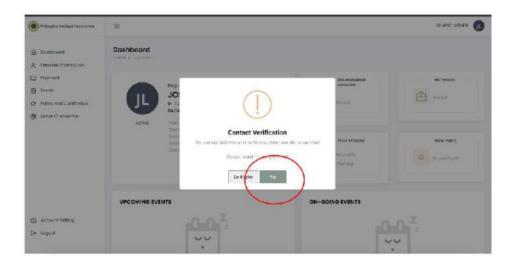

#### **Email and Number Verification**

· Once you completely fill-out your email and number, you need to verify it. Click Yes

4