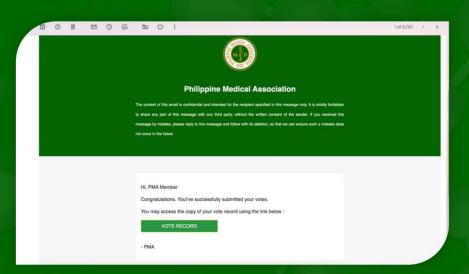

After voting, a summary of your vote will be **emailed** to you. Please review this email carefully to confirm your selections and ensure your vote has been properly recorded.

PMA Election 2023

Thank you for updating your contact information and participating in this year's PMA election. We appreciate your contribution towards shaping the future of the Philippine Medical Association.