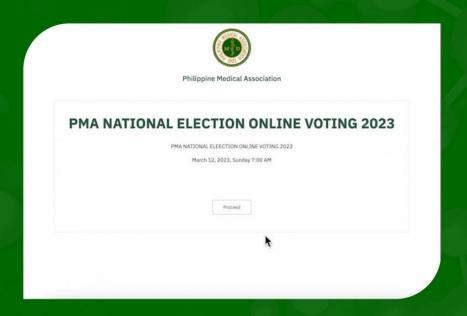

3

To proceed with the voting process, simply click on the voting link and login using your PMA account credentials.

For a smooth and hassle-free voting experience, please use an **updated browser** to access the provided voting link.