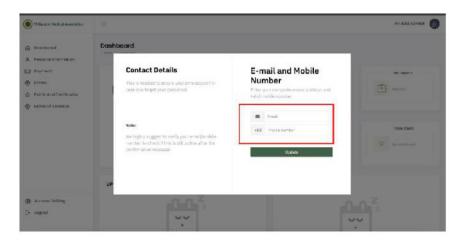

### How to add email address and cellphone number

 If your account has no email and contact number. Once you log-in, the system has a prompt message that you need to input your Email Address & Mobile Number