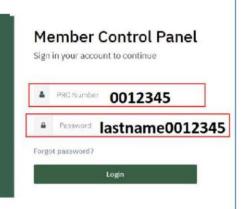

VISIT: <a href="https://www.philippinemedicalassociation.org/">https://www.philippinemedicalassociation.org/</a> and click Updating of Members' Data

- ENTER USERNAME
  - 00+PRC NUMBER or 0+PRC Number (ex: 0012345 or 0123456)
- Enter Temporary Password
  - Your last-name + PRC-number with no Space and all are small letter (ex: lastname0012345)

Note: no need to put suffix if you have, just lastname+7 digit PRC No

# medicine in the Philippines and whose names have been entered into the roster of members of the PMA. Membership shall be through a recognized Component Medical Society of the PMA, and the rights, privileges and obligations shall be governed by its By-save. How to access your PMA account? USERNAMS: 00 + PRC Number or 0 + PRC Number Note: consists of 7 numbers. (2x. 0012345 or 0123456) PASSWORD: Your temporary password is your last name in small letters and PRC number without space. (5x. fastmane) After loggling in please remember to change your temporary neasword to your generated asserted on the security of your account. For technical concerns, please email membership-pma@gmail.com . Thank you. REQUEST MEMBERSHIP ACCOUNT: Request your PMA Membership account here. Resusest PMA Membership account here.