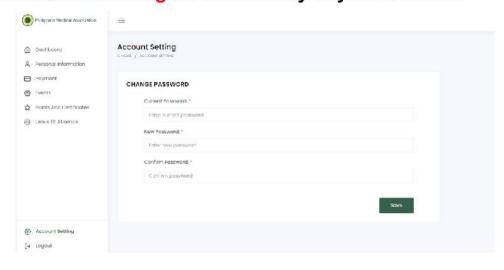

#### **Change Password**

 Change your temporary password into your preferred password in the Account Setting for the security of your account.