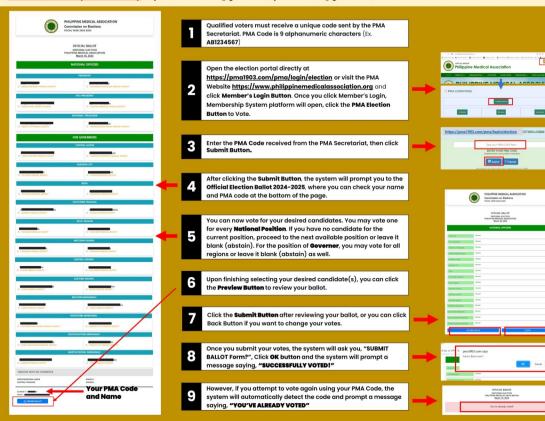

### A. For Online Process (e-Voting):

- a. For eligible voters, make sure that you have a cellular phone number or email address given to the PMA Secretariat. Eligible voters must receive a unique code sent by the PMA Secretariat. PMA Code is 9 alphanumeric characters (Ex. AB1234567)
- b. Open the election portal directly at <a href="https://pma1903.com/pma/login/election">https://pma1903.com/pma/login/election</a> or visit the PMA Website <a href="https://www.philippinemedicalassociation.org">https://www.philippinemedicalassociation.org</a> and click <a href="Members">Members</a>'s Login, The Membership System platform will open, click the <a href="PMA Election Button to Vote">PMA Election Button to Vote</a>.
- c. Enter the PMA Code received from the PMA Secretariat, then click Submit Button.
- d. After clicking the Submit Button, the system will prompt you to the Official Election Ballot 2024-2025, where you can check your name and PMA code at the bottom of the page.
- e. You can now vote for your desired candidates. You may vote one for every **National Position**. If you have no candidate for the current position, proceed to the next available position or leave it blank (abstain). For the position of **Governor**, you may vote for all regions or leave it blank (abstain) as well.
- f. Upon finishing selecting your desired candidate(s), you can click the **Preview Button** to review your ballot.
- g. Click the **Submit Button** after reviewing your ballot, or you can click Back Button if you want to change your votes.
- h. Once you submit your votes, the system will ask you, "SUBMIT BALLOT Form?", Click OK button and the system will prompt a message saying, "SUCCESSFULLY VOTED!"
- i. However, if you attempt to vote again using your PMA Code, the system will automatically detect the code and prompt a message saying, "YOU'VE ALREADY VOTED"
- PMA Secretariat and IT support staff will assist you with any unexpected technical glitch.